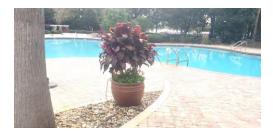

#### **3 APPEARANCE OF SEASONAL COLOR**

Pool deck-the potted annuals display look very good and should be used as a standard regardless of what is planted in them. *Photo below.* **completed 12.28.23** 