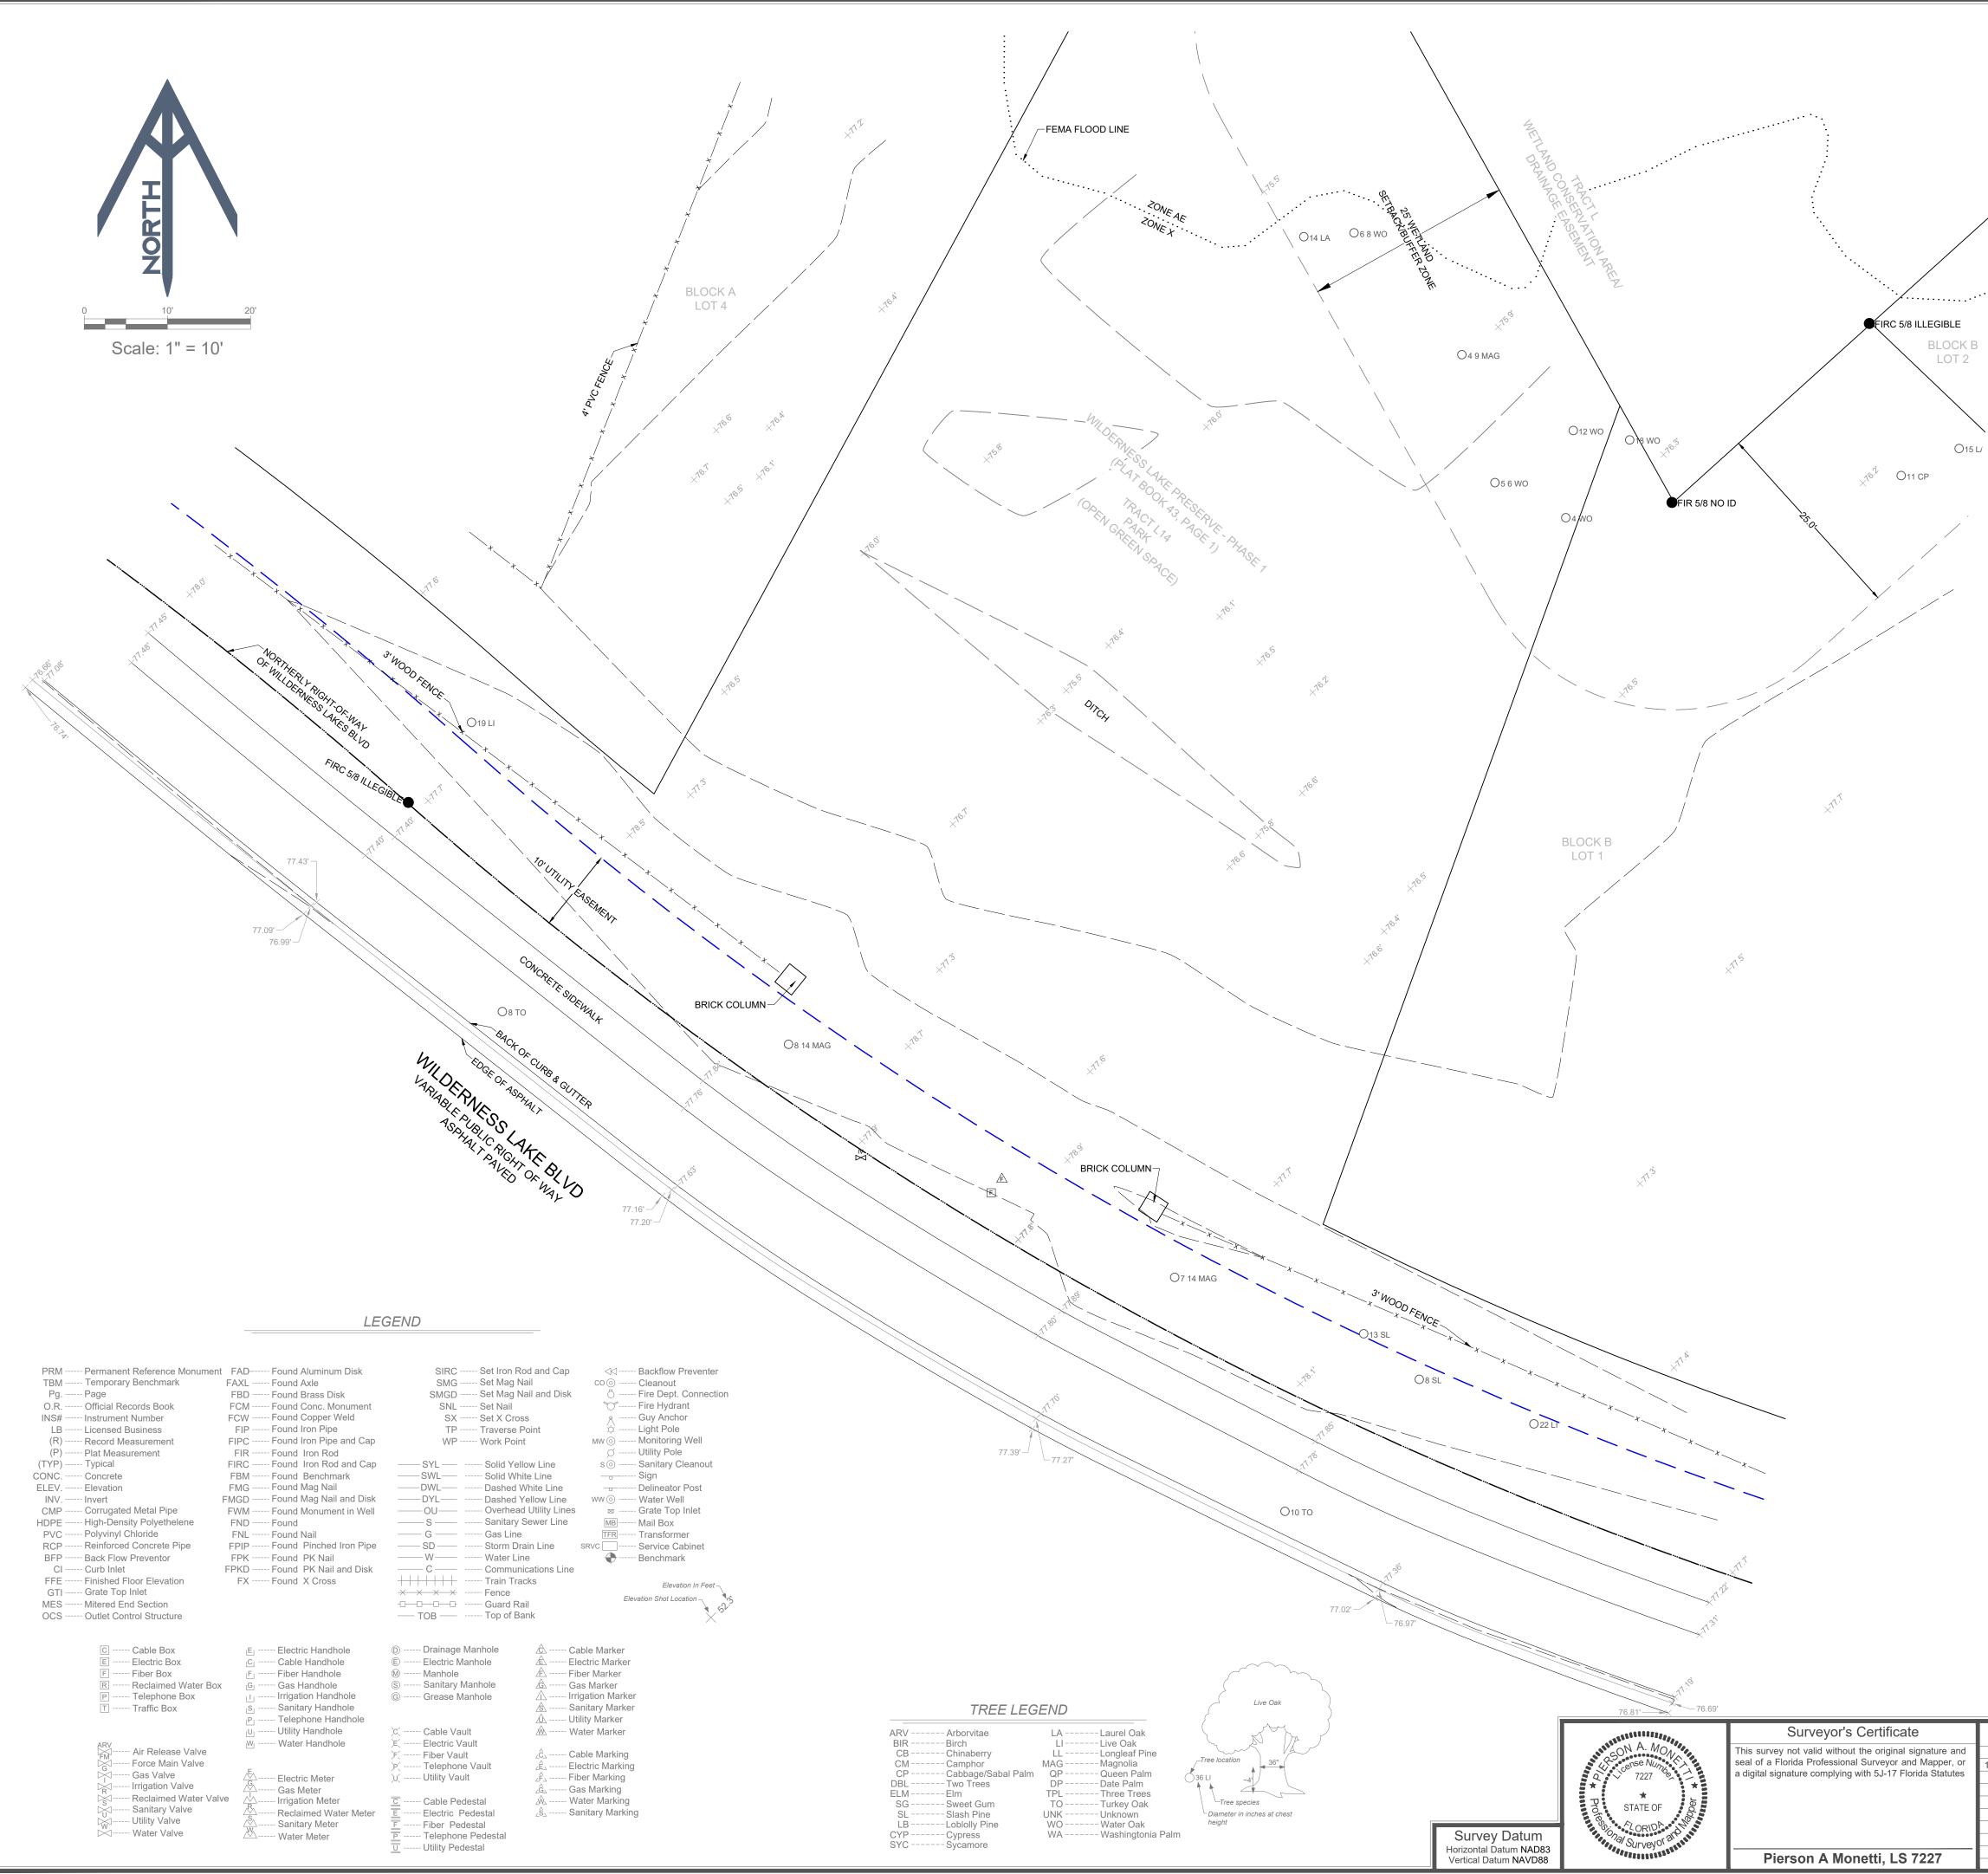

# EXHIBIT 2

# PSA\_\_\_\_\_ HORTICULTURAL

Landscape Consulting & Contract Management "Protecting Your Landscape Investment"

8431 Prestwick Place Trinity, FL 34655

### LANDSCAPE INSPECTION RESULTS

| Date:        | December 14, 2023                                                   |
|--------------|---------------------------------------------------------------------|
| Client:      | Preserve at Wilderness Lake Community Development District          |
| Attended by: | CDD Management- Beth Edwards, Tish Dobson (Vesta Property Services) |
|              | Redtree Landscape Systems-Pete Lucadano, John Burkett               |
|              | PSA Horticultural-Tom Picciano                                      |