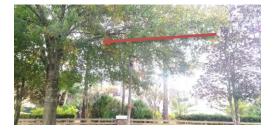

Lodge entry drive-prune oak tree away from streetlight along split rail fence. **completed 1.3.24.** 

Boulevard at Whispering Wind-elevate cypress tree hanging over the sidewalk. completed 1.3.24.

Boulevard just West of lodge entry drive-prune tree around streetlight. *Photo below.* completed 1.3.24.