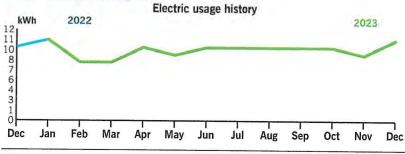

### **3 TURF DENSITY**

Kendall Heath/Waverly Shores-the density of the common Bermudagrass ranged from poor to fair. The density of the St. Augustine turf was good. Keep heavy leaf drop off lawn.

Boulevard from Lodge to main entry-the density was strong. New sod is also being installed.

Citrus Blossom park-the density was strong.

Citrus Blossom common area-the density was strong.

Stoneleigh park-the density of the common Bermudagrass was good. It is beginning to go into a dormant period. The density of the St. Augustine turf was good.

Oakhurst park-the density of the common Bermudagrass still ranged from fair to good. It is beginning to go into a dormant period. The density of the St. Augustine turf was good.

Night Heron/Caliente intersection-the density still ranged from fair to good.

Lodge-the density of the main entry lawn, front lawn, nature center lawn and rear lawn ranged from fair to good. There were a few sparse areas along the exit drive. They are being sodded.

Tennis court-the density around the tennis court still ranged from fair to good. The turf density along the blvd. was fair. The rear section density was good.

The Bahia turf density around the ponds and other common areas was good. Turf is beginning to go into a dormant period.