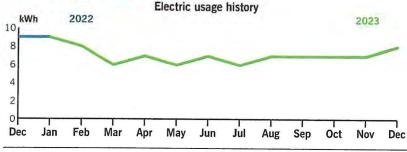

#### **3 TURF COLOR**

Boulevard from Lodge to main entry-color remained a mottled medium green.

Citrus Blossom park common area-turf color remained a mottled medium green.

Citrus Blossom playground-turf color remained a lightly mottled medium green.

Stoneleigh park-turf color was a mottled medium green.

Lodge-turf color ranged from a lightly mottled medium green to a consistent medium green.

Oakhurst park-turf color ranged from a pale green to a mottled medium green.

Kendall Heath/Waverly Shores-turf color remained a pale green.

Night Heron/Caliente intersection-turf color remained a mottled medium green.

Roundabout-turf color was a lightly medium green.

December

#### December

December

October

October

October

September

September

September