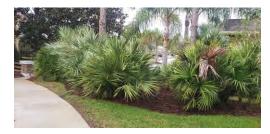

Tennis court walkway fence-prune dead sections out of palmetto and thin them out moderately so as not to remove privacy screen. *Photo below.* **completed 1.4.24.** 

Behind Tennis court-prune dead sections out of palmetto along wood fence. Thin out palmetto. *Photo below.* **completed 1.4.24.** 