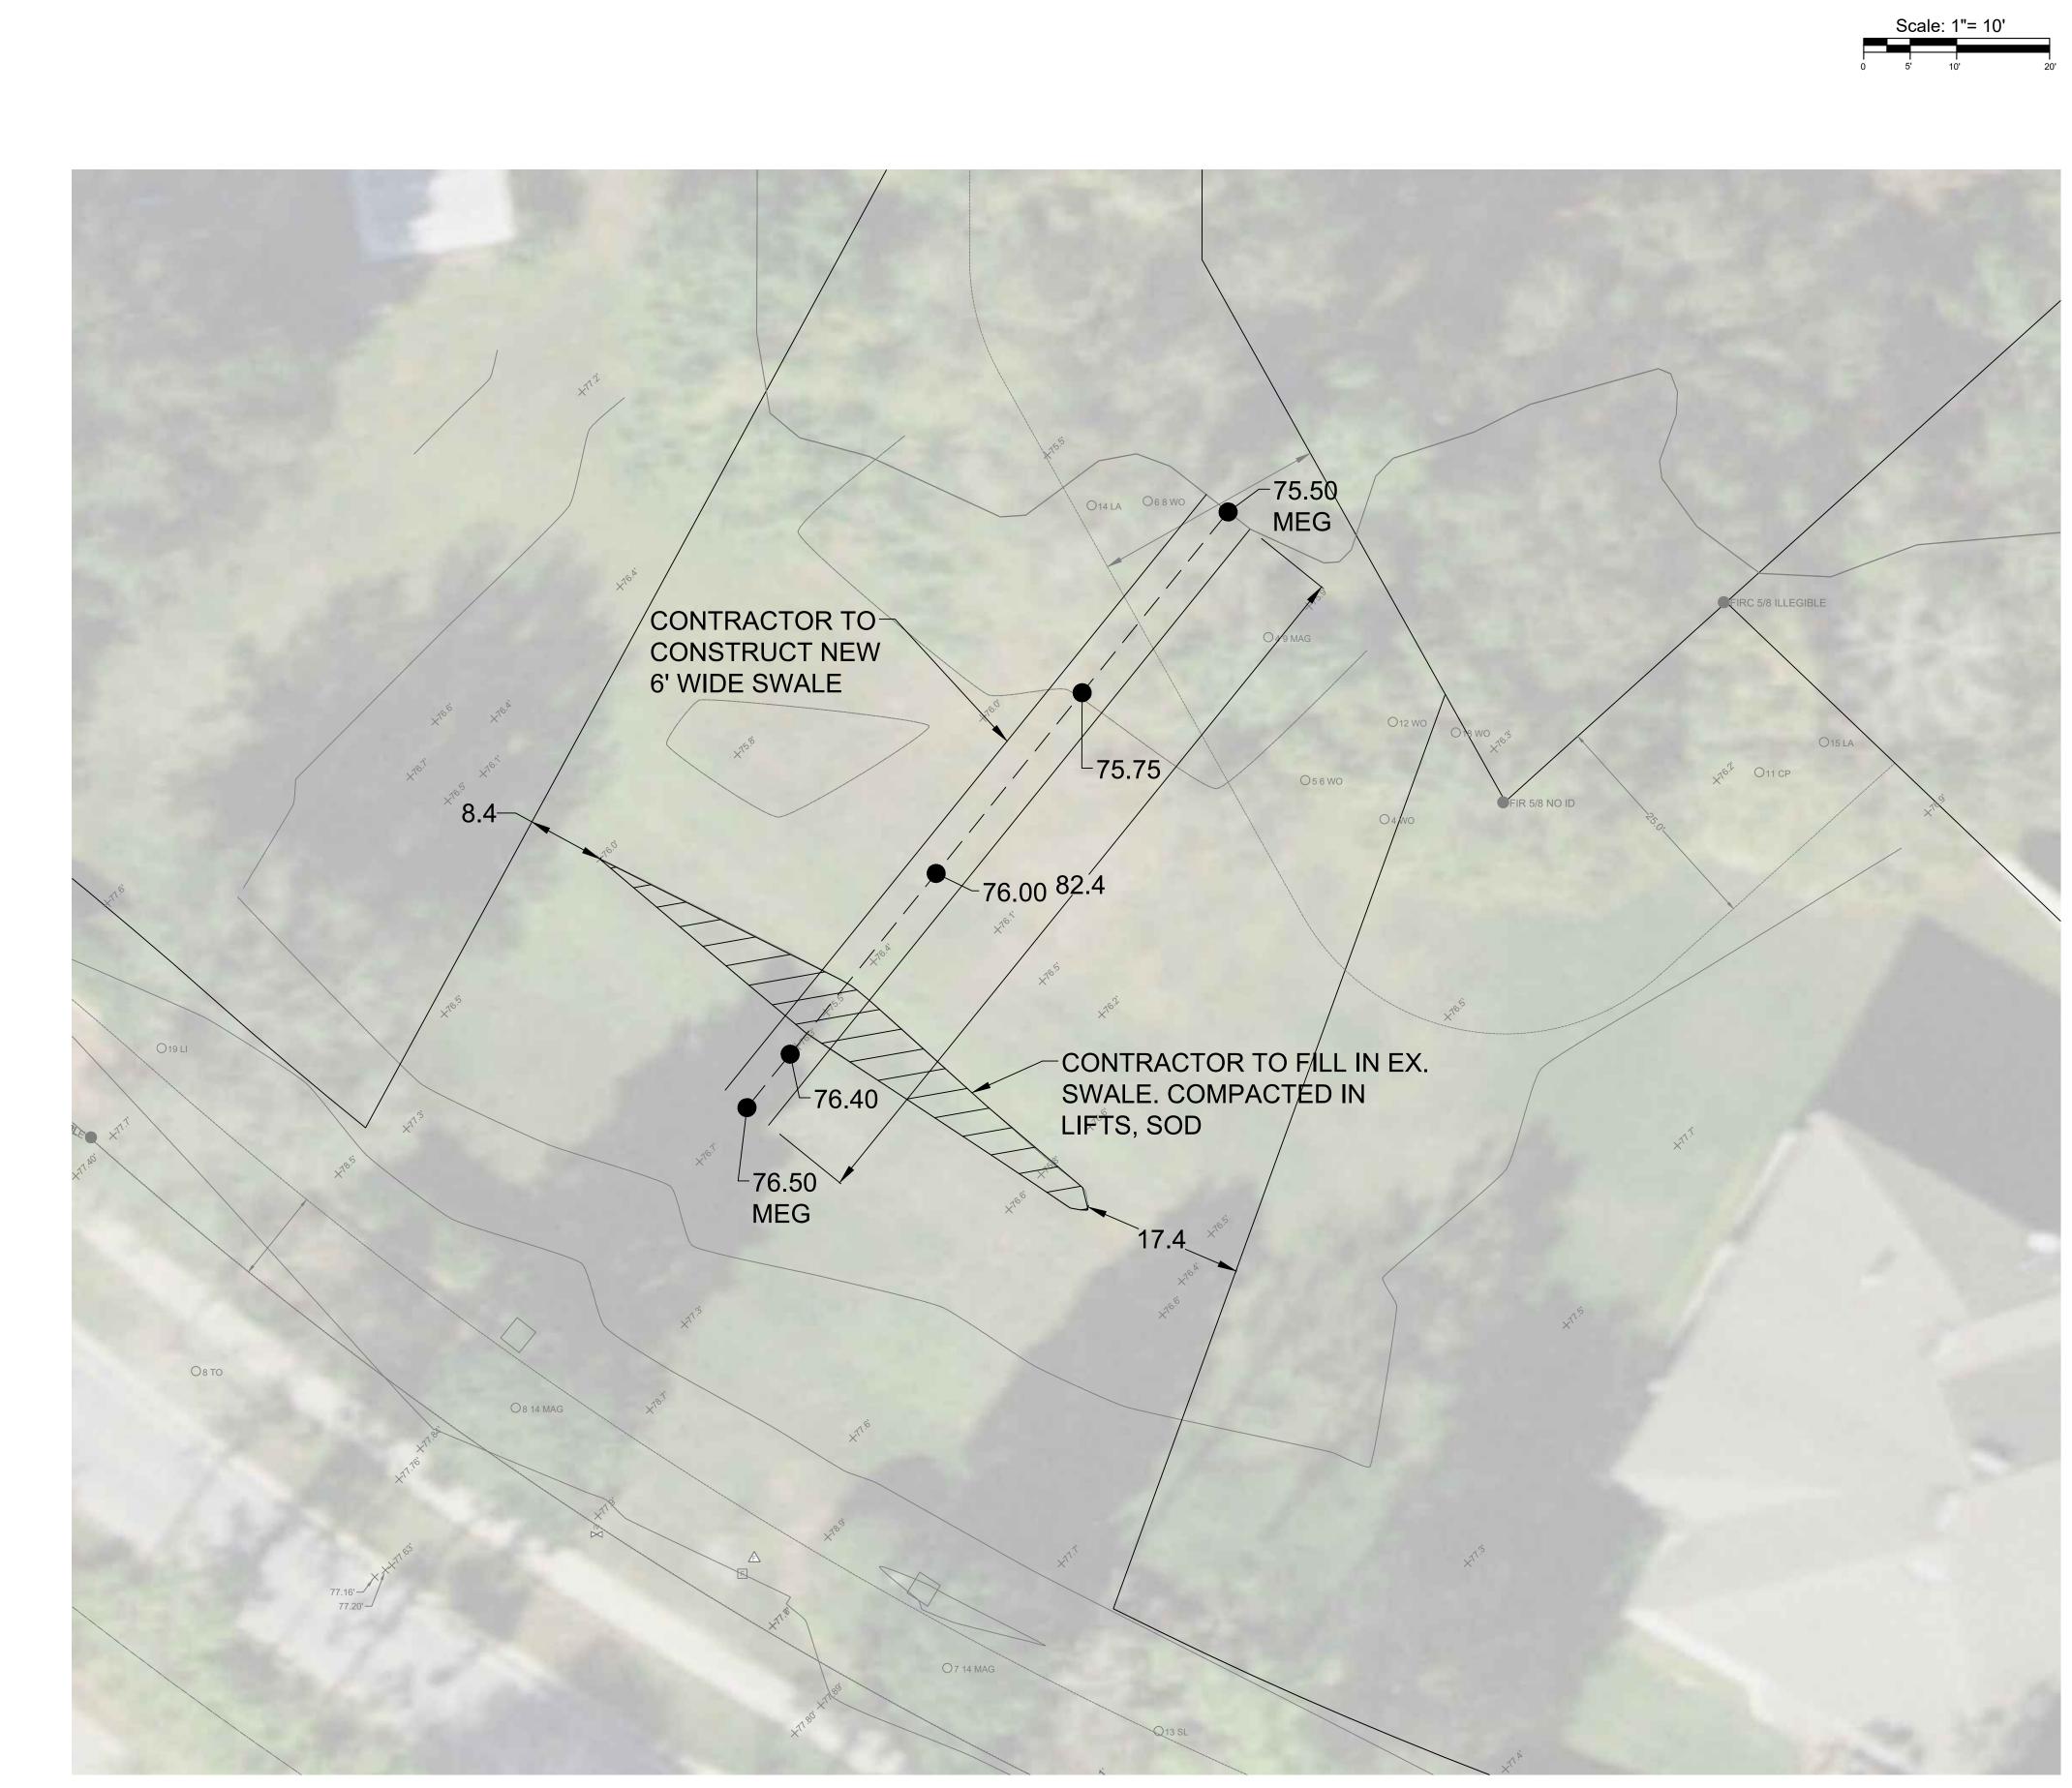

# EXHIBIT 2

# PSA\_\_\_\_\_ HORTICULTURAL

Landscape Consulting & Contract Management "Protecting Your Landscape Investment"

8431 Prestwick Place Trinity, FL 34655

### LANDSCAPE INSPECTION RESULTS

| Date:        | December 14, 2023                                                   |
|--------------|---------------------------------------------------------------------|
| Client:      | Preserve at Wilderness Lake Community Development District          |
| Attended by: | CDD Management- Beth Edwards, Tish Dobson (Vesta Property Services) |
|              | Redtree Landscape Systems-Pete Lucadano, John Burkett               |
|              | PSA Horticultural-Tom Picciano                                      |