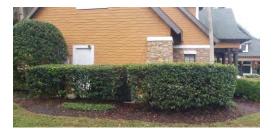

### General work order-do not prune azaleas. Only remove stray tall shoots. completed 1.2.24.

Some of the azaleas and hawthorn appear to have been over-pruned.

Draycott cul de sac-viburnum hedge is neatly pruned. Photo below.

Nature center left side-prune viburnum hedge so it is all the same height. *Photo below.* completed 1.4.24.

Nature center-prune dead sections out of shilling Holly. completed 1.4.24.

Butterfly garden-prune back old sage growth. Photo below. completed 1.4.24.